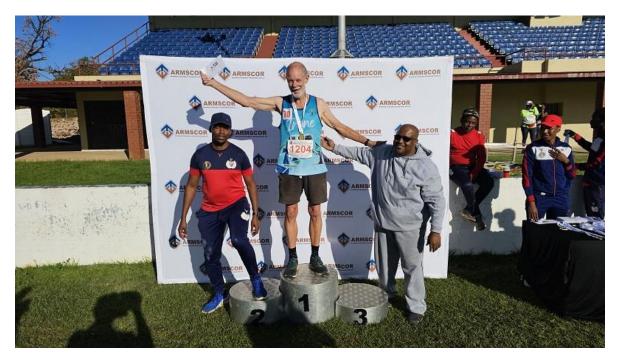

## **ACHIEVEMENTS**

Congratulations to the following members who were on the podium during the last week:

## Wally Hayward:

 $\begin{array}{lll} \text{Anna Harris} & 1^{\text{st}} \text{ Female master} - 10 \text{ km} \\ \text{Estien van Wyngaard} & 2^{\text{nd}} \text{ Female GM} - 10 \text{ km} \\ \text{Mike Gibbons} & 1^{\text{st}} \text{ Male GGM} - 10 \text{ km} \\ \text{Miemie Nel} & 1^{\text{st}} \text{ Female walker} - 10 \text{ km} \\ \text{Ansie Breytenbach} & 3^{\text{rd}} \text{ Female GM} - 21 \text{ km} \\ \text{Elsa Meyer} & 1^{\text{st}} \text{ Female walker} - 21 \text{ km} \\ \text{Tania Thompson} & 2\text{md Female walker} - 21 \text{ km} \\ \end{array}$ 