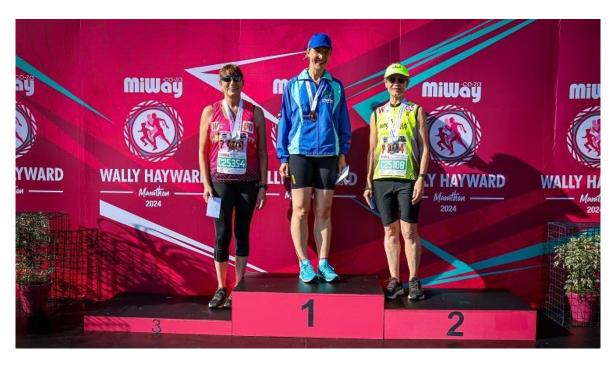

## Wally Hayward:

 $\begin{array}{lll} \text{Anna Harris} & 1^{\text{st}} \text{ Female master} - 10 \text{ km} \\ \text{Estien van Wyngaard} & 2^{\text{nd}} \text{ Female GM} - 10 \text{ km} \\ \text{Mike Gibbons} & 1^{\text{st}} \text{ Male GGM} - 10 \text{ km} \\ \text{Miemie Nel} & 1^{\text{st}} \text{ Female walker} - 10 \text{ km} \\ \text{Ansie Breytenbach} & 3^{\text{rd}} \text{ Female GM} - 21 \text{ km} \\ \text{Elsa Meyer} & 1^{\text{st}} \text{ Female walker} - 21 \text{ km} \\ \text{Tania Thompson} & 2\text{md Female walker} - 21 \text{ km} \\ \end{array}$ 

#### Jackie Mekler:

 $\begin{array}{lll} \text{Anna Harris} & 1^{\text{st}} \text{ Female master} - 10 \text{ km} \\ \text{Ansie Breytenbach} & 1^{\text{st}} \text{ Female GM} - 10 \text{ km} \\ \text{Alan Hyson} & 1^{\text{st}} \text{ Male GGM} - 10 \text{ km} \\ \text{Wynand Breytenbach} & 3^{\text{rd}} \text{ Male walker} - 10 \text{ km} \\ \text{Tannie Thompson} & 1^{\text{st}} \text{ Female walker} - 25 \text{ km} \\ \text{Karin-Marié van Niekerk} & 2^{\text{nd}} \text{ Female walker} - 25 \text{ km} \\ \end{array}$ 