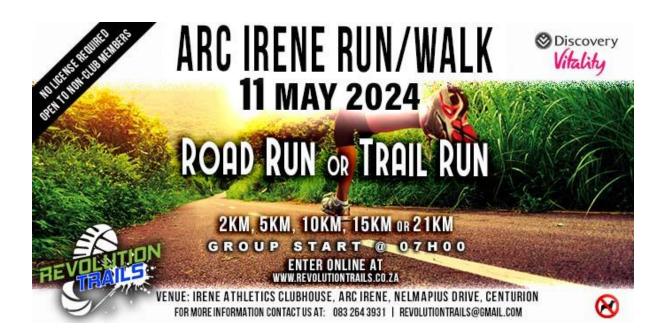

## **Cross Country Season**

This Friday, 10 May, is the second Cross-Country League Race at Hoërskool Eldoraigne in the afternoon, starting at 16:00. We would like to see Irene well presented at this years Cross Country events. Please ask Wynand or Nelius should you need more information.

Hills
@ Irene Clubhouse
17:15

Fri 10 May

AGN Cross Country League 2

@ Hoërskool Eldoraigne
16:00

Sat 11 May Love Run
(League Race)
@ The Glen High School
7:00

5 10**km** 21

Sun 12 May Long Run @ West Café, Hazelwood 6:30 <sup>10</sup><sub>-</sub>km