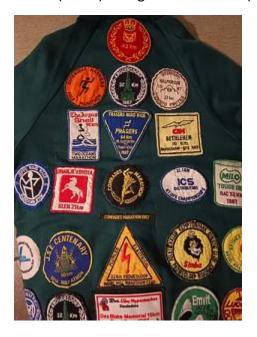

Start of the 250 Journey (Track Suit Badges) 1. M& S Glassworks (42.2) 2. Bloemfontein Frasers (64km) 3. Argus Two Oceans (56) 4. Comrades Marathon